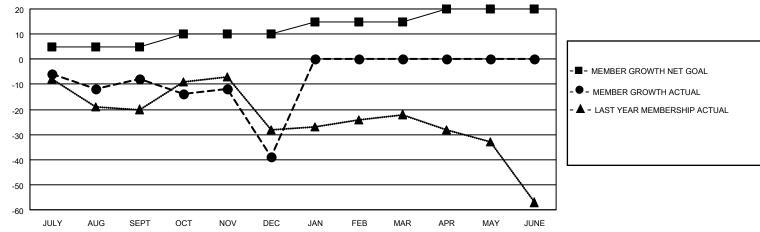

#### GOALS AND ACTUAL MEMBERS CUMULATIVE

| DROPPED CLUBS: 0 |    | 14 CLUBS OF 51 ADDED 1 OR MORE<br>NEW MEMBERS | GENDER DISTRIBUTION           |              |     |
|------------------|----|-----------------------------------------------|-------------------------------|--------------|-----|
|                  |    |                                               | MALE                          | 719 (73.44%) |     |
|                  |    |                                               | FEMALE                        | 260 (26.56%) |     |
| DROPPED MEMBERS  |    |                                               |                               |              |     |
| DECEASED         | 17 | CLICK HERE FOR CUMULATIVE                     | TOTAL FAMILY UNIT MEMBERS     |              | 184 |
| CLUB CANCELLED   | 0  | MEMBERSHIP DATA                               | FAMILY MEMBERS PAYING HALF 98 |              | 00  |
| OTHER            | 49 |                                               |                               |              | 98  |
| TOTAL            | 66 |                                               | 000                           |              |     |